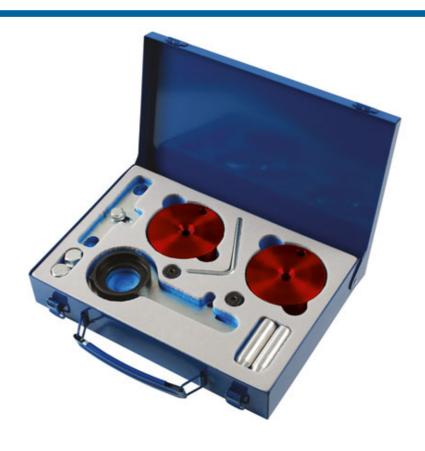

## **Engine Timing Kit - for Ford 2.0 EcoBlue Diesel**

This timing kit has been designed for the latest Ford 2.0D EcoBlue TDCi engine which features an innovative "belt in oil" design where the synchronous drive belt is sited inside the oiled area of the engine.