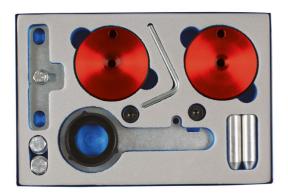

## **Engine Timing Kit - for Ford 2.0 EcoBlue Diesel**

This timing kit has been designed for the latest Ford 2.0D EcoBlue TDCi engine which features an innovative "belt in oil" design where the synchronous drive belt is sited inside the oiled area of the engine.