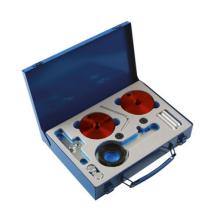

## **Engine Timing Kit - for Ford 2.0 EcoBlue Diesel**

This timing kit has been designed for the latest Ford 2.0D EcoBlue TDCi engine which features an innovative "belt in oil" design where the synchronous drive belt is sited inside the oiled area of the engine.