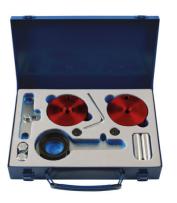

## **Engine Timing Kit - for Ford 2.0 EcoBlue Diesel**

This timing kit has been designed for the latest Ford 2.0D EcoBlue TDCi engine which features an innovative "belt in oil" design where the synchronous drive belt is sited inside the oiled area of the engine.